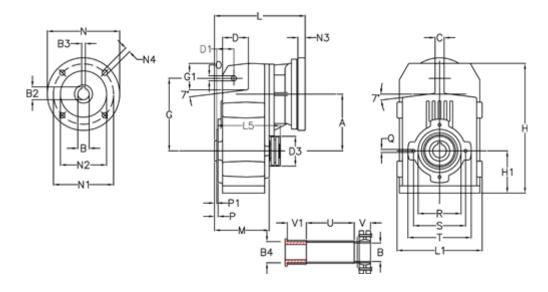

## **Measures**

| A = 175.75 | D1 = 56.5  | I5 = 200.0  | P1                                         | = 3.5    | V =  |
|------------|------------|-------------|--------------------------------------------|----------|------|
| B = 45     | d3 = 100   | M = 144.0   | Q                                          | = M12x19 | V1 = |
| B1 = 19    | G = 218    | N = 200     | R                                          | = 130    |      |
| B2 = 21.8  | G1 = 97.5  | N1 = 165    | S                                          | = 165    |      |
| B3 = 6     | H = 389.0  | N2 = 130    | Т                                          | = 200    |      |
| B4 = 45    | H1 = 116.0 | N4 = M10x20 | Tightening torque Nm adapter bushing = 6.0 |          |      |
| C = 16     | L = 265.5  | O = 14      | Tightening torque Nm shrink disc           | = 10.0   |      |
| D = 79.0   | L1 = 242   | P = 7.5     | U                                          | = 82.0   |      |
|            |            |             |                                            |          |      |